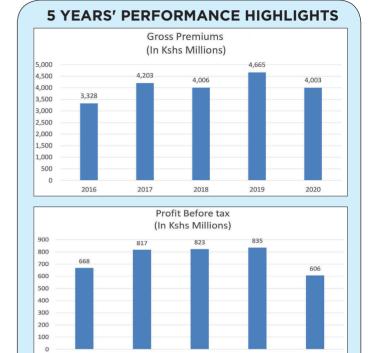

10<br>46,437<br><b>2,126,620</b><br>23,104<br>176,315<br>270,448<br>443,985<br>44,499<br>16,942<br>24,053<br>-<br><b>999,346</b><br><b>1,127,274</b>                        | 996,525<br>253,024<br>351,612<br>97,681<br>1,646,126<br>241,847<br>8,134,852<br>112,373<br>1,624,882<br>113,775<br>1,172,617<br>63,731<br>409,839<br>480,221<br>13,492<br>3,890,930 | 1,206,340<br>382,344<br>465,482<br>52,468<br>99,859<br>2,098,536<br>288,284<br><b>10,261,472</b><br>35,477<br>1,801,197<br>384,223<br>1,616,602<br>108,230<br>426,781<br>504,274<br>13,492<br><b>4,890,276</b><br><b>5,371,196</b> | 24,655<br>1,532,558<br>378,751<br>542,020<br>349,417<br>2,471,159<br>268,549<br>10,480,684<br>27,291<br>1,713,565<br>339,010<br>1,932,383<br>66,490<br>584,891<br>721,180<br>19,562<br>5,404,372<br>5,076,312       |





2018

2019

2020

2016

2017





The above statement of comprehensive income and statement of finanical position are extracts from the Company's financial statements which were audited by PricewaterhouseCoopers LLP and received an unqualified opinion.

The financial statements were approved by the Board of Directors on 25 February 2021 and signed on its behalf by J. P. M. Ndegwa (Chairman), D. G. M. Hutchison (Director) and P. K. Maina (Chief Executive Officer and Principal Officer).